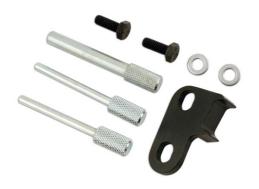

## Kit de calage BMW Mini Moteur Diesel R55, R56, R57

The W16D diesel engine was developed to incorporate the latest technologies giving the best performance, economy and emissions possible. This kit has been designed to allow the user to replace the timing belt on these engines. The W16D engine is a twin camshaft 16v engine but only one of the camshafts is driven by the belt, the other shaft is driven by a transfer chain situated in the head. This kit has been developed to time the engine for belt replacement only.