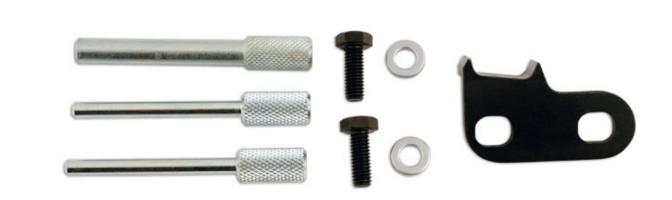

## Kit de calage BMW Mini Moteur Diesel R55, R56, R57

The W16D diesel engine was developed to incorporate the latest technologies giving the best performance, economy and emissions possible. This kit has been designed to allow the user to replace the timing belt on these engines. The W16D engine is a twin camshaft 16v engine but only one of the camshafts is driven by the belt, the other shaft is driven by a transfer chain situated in the head. This kit has been developed to time the engine for belt replacement only.