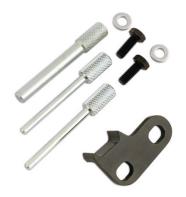

## Kit de calage BMW Mini Moteur Diesel R55, R56, R57

The W16D diesel engine was developed to incorporate the latest technologies giving the best performance, economy and emissions possible. This kit has been designed to allow the user to replace the timing belt on these engines. The W16D engine is a twin camshaft 16v engine but only one of the camshafts is driven by the belt, the other shaft is driven by a transfer chain situated in the head. This kit has been developed to time the engine for belt replacement only.